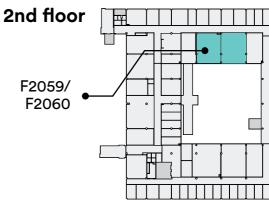

#### Thursday 25.2.

Transfer from City Hotel to university 08:45 09:00-09:15 Sámi Education & Design Teacher's Liisa Holmberg Program: Rector: Sámi Education Institute Inari **ADW Session on User Experience** 09:15-12:00 Leadership Coordinators Korundi House Meeting Meeting of Culture Castren LS11 F2059 / F2060 Lunch at the University of Lapland 12:00-13:00 Restaurant Petronella Transfer to 13:00-14:45 **Design in Context University &** Lone Dalsgaard André Lunch Castren Hall LS11 Teacher's Coffee break 14:45-15:15 Program: Rapid **Prototyping** Strategic Design Coordinators Workshop 15:15-16:00 Challenges Design Workshop F-wina **Education** F2059 / F2060 workshops Päivi Tahkokallio Kristian Keinänen Castren LS11 17:00 Conclusions of the day Castren Hall LS11 Transfer from university to City Hotel 17:30 18:30 **Departure to Arctic Snow Hotel** Lehtojärvi, Sinettä 19:00 Arctic Design Week: Arctic Speed Design Pitching Networking and dinner (Warm clothing required!) Dress code: "Arctic Forest Casual" 21:30 / 22:30 Transfers back to city

Jaana Erkkilä

F2060

12:00-13:00 Farewell & Lunch

Restaurant Petronella

13:00 Transfer from university to City Hotel