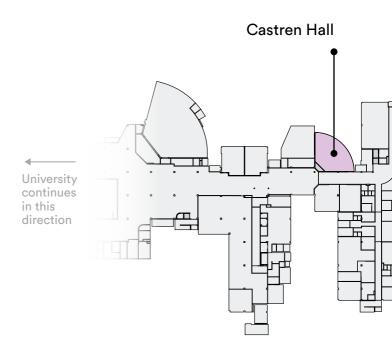

#### Tuesday 23.2.

19:00 Informal get-together

Meeting point at: City Hotel lobby, Pekankatu 9

|             | Wednesday 24.2.                                                                                                          |
|-------------|--------------------------------------------------------------------------------------------------------------------------|
| 10:00-11:30 | Visit to the Arctic Centre and Arktikum<br>Pohjoisranta 4                                                                |
| 11:30       | Transfer from Arktikum to the University Registration to CIRRUS meeting at the lobby                                     |
| 12:00-13:00 | Lunch at the University of Lapland<br>Restaurant Petronella                                                              |
| 13:00-13:30 | Welcoming words<br>Rector Mauri Ylä-Kotola<br>Dean Timo Jokela<br>Castren Hall LS11                                      |
| 13:30-15:00 | <b>Tour in the faculty</b> Visiting labs, workshops and the degree programs                                              |
| 15:00-15:30 | Coffee break at Café Petronella                                                                                          |
| 15:30-17:00 | Joint session: Final thesis presentations:<br>examples of 3 institutions & discussion<br>Chair: Marjatta Heikkilä-Rastas |
| 17:00       | Transfers from university to hotels                                                                                      |
| 18:00       | Transfer from City Hotel to the Arctic Circle Dinner in Santamus                                                         |
| 21:30       | Transfer back to hotels                                                                                                  |