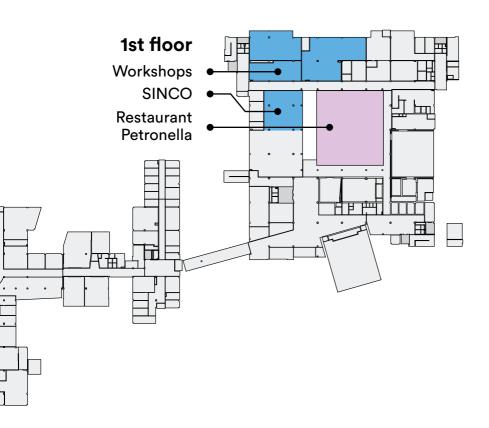

#### Tuesday 23.2.

19:00 Informal get-together

Meeting point at: City Hotel lobby, Pekankatu 9

|             | Wednesday 24.2.                                                                                                          |
|-------------|--------------------------------------------------------------------------------------------------------------------------|
| 10:00-11:30 | Visit to the Arctic Centre and Arktikum<br>Pohjoisranta 4                                                                |
| 11:30       | Transfer from Arktikum to the University Registration to CIRRUS meeting at the lobby                                     |
| 12:00-13:00 | Lunch at the University of Lapland<br>Restaurant Petronella                                                              |
| 13:00-13:30 | Welcoming words<br>Rector Mauri Ylä-Kotola<br>Dean Timo Jokela<br>Castren Hall LS11                                      |
| 13:30-15:00 | <b>Tour in the faculty</b> Visiting labs, workshops and the degree programs                                              |
| 15:00-15:30 | Coffee break at Café Petronella                                                                                          |
| 15:30-17:00 | Joint session: Final thesis presentations:<br>examples of 3 institutions & discussion<br>Chair: Marjatta Heikkilä-Rastas |
| 17:00       | Transfers from university to hotels                                                                                      |
| 18:00       | Transfer from City Hotel to the Arctic Circle Dinner in Santamus                                                         |
| 21:30       | Transfer back to hotels                                                                                                  |